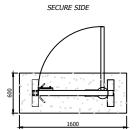

with existing site access control systems and can be supplied with control technology to suit bespoke site requirements.

Applicable for internal or external use, the Quantum pedestrian gates can be finished with a wide range of coating colours to fit with any palette.

- Heavy duty design and construction ensures longevity and low maintenance requirements
- Available in a range of infills to match the fence line Mesh (Pallas and Zenith), Bar and Palisade
- Capable of full integration with any existing site access technology or systems
- Excels when deployed in combination with vehicle gates, barriers or turnstiles for total perimeter control and emergency or disability access
- Safe design with hidden closer and no trapping hazards



### **Drawings** (dimensions in mm)





SECURE SIDE



# **General specification**

- Welded construction self-closing pedestrian gate fabricated from hollow RHS section steel frame
- Fully continuous and linished welds
- · Heavy hollow RHS steel section gate support frame
- All steel section sizes are dependent on final gate size and local environmental conditions
- · Electro magnetic lock
- · Hydraulic self closing unit

#### **Finish**

Various options available in a range of RAL colours:

- · Hot dip galvanised
- Hot dip galvanised and polyester powder coated

## **Options & software**

- Access control readers
- Intercom

#### Infill

- Bars
- · Zenith 358 Mesh
- Pallas Mesh
- Palisade

# Ordering information

Contact your local Heras office for precise ordering details.