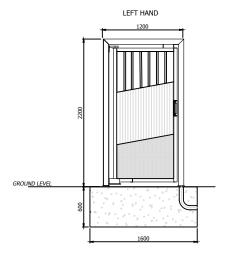

an be integrated with existing site access control systems and can be supplied with control technology to suit bespoke site requirements.

Applicable for internal or external use, the Quantum pedestrian gates can be finished with a wide range of coating colours to fit with any palette.

- Heavy duty design and construction ensures longevity and low maintenance requirements
- Available in a range of infills to match the fence line Mesh (Pallas and Zenith), Bar and Palisade
- Capable of full integration with any existing site access technology or systems
- Excels when deployed in combination with vehicle gates, barriers or turnstiles for total perimeter control and emergency or disability access
- Safe design with hidden closer and no trapping hazards



### **Drawings** (dimensions in mm)





SECURE SIDE



# **General specification**

- Welded construction self-closing pedestrian gate fabricated from hollow RHS section steel frame
- Fully continuous and linished welds
- · Heavy hollow RHS steel section gate support frame
- All steel section sizes are dependent on final gate size and local environmental conditions
- · Electro magnetic lock
- · Hydraulic self closing unit

#### **Finish**

Various options available in a range of RAL colours:

- · Hot dip galvanised
- Hot dip galvanised and polyester powder coated

## **Options & software**

- Access control readers
- Intercom

#### Infill

- Bars
- · Zenith 358 Mesh
- Pallas Mesh
- Palisade

# Ordering information

Contact your local Heras office for precise ordering details.