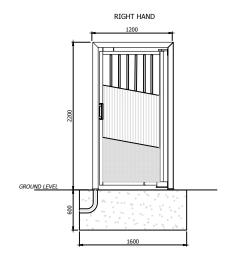

be integrated with existing site access control systems and can be supplied with control technology to suit bespoke site requirements.

Applicable for internal or external use, the Quantum pedestrian gates can be finished with a wide range of coating colours to fit with any palette.

- Heavy duty design and construction ensures longevity and low maintenance requirements
- Available in a range of infills to match the fence line Mesh (Pallas and Zenith), Bar and Palisade
- Capable of full integration with any existing site access technology or systems
- Excels when deployed in combination with vehicle gates, barriers or turnstiles for total perimeter control and emergency or disability access
- Safe design with hidden closer and no trapping hazards



### **Drawings** (dimensions in mm)





SECURE SIDE



# **General specification**

- Welded construction self-closing pedestrian gate fabricated from hollow RHS section steel frame
- Fully continuous and linished welds
- · Heavy hollow RHS steel section gate support frame
- All steel section sizes are dependent on final gate size and local environmental conditions
- · Electro magnetic lock
- · Hydraulic self closing unit

#### **Finish**

Various options available in a range of RAL colours:

- · Hot dip galvanised
- Hot dip galvanised and polyester powder coated

## **Options & software**

- Access control readers
- Intercom

#### Infill

- Bars
- · Zenith 358 Mesh
- Pallas Mesh
- Palisade

# Ordering information

Contact your local Heras office for precise ordering details.