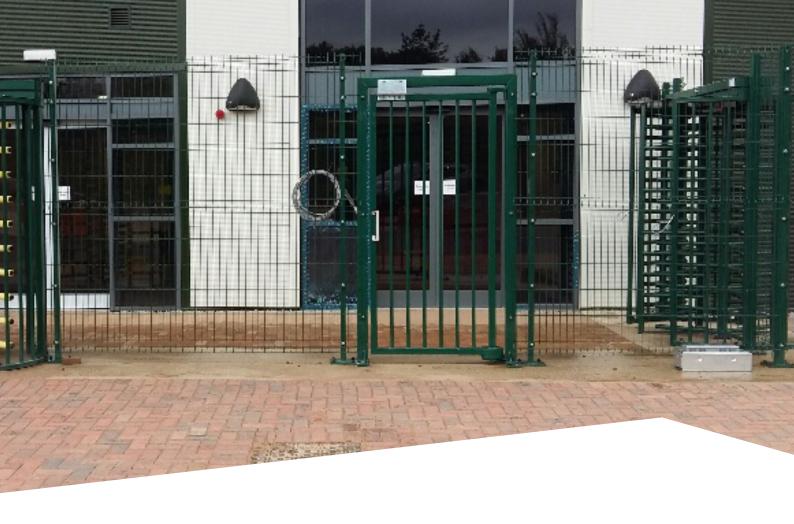

# **Entrance control / Self-closing pedestrian gate**

The Quantum full height self-closing pedestrian gate has been designed to complement other perimeter protection systems including fencing, gates and vehicle barriers. The Quantum particularly excels when combined with the Heras full height B700 security turnstiles, providing emergency or disability access to site and meeting the requirements of health and safety and DDA standards with no compromise in security.

Expertly designed and manufactured to withstand elemental wear and vandal tampering, the Quantum self-closing gate with magnetic lock can be integrated with existing site access control systems and can be supplied with control technology to suit bespoke site requirements.

Applicable for internal or external use, the Quantum pedestrian gates can be finished with a wide range of coating colours to fit with any palette.

- Heavy duty design and construction ensures longevity and low maintenance requirements
- Available in a range of infills to match the fence line Mesh (Pallas and Zenith), Bar and Palisade
- Capable of full integration with any existing site access technology or systems
- Excels when deployed in combination with vehicle gates, barriers or turnstiles for total perimeter control and emergency or disability access
- Safe design with hidden closer and no trapping hazards