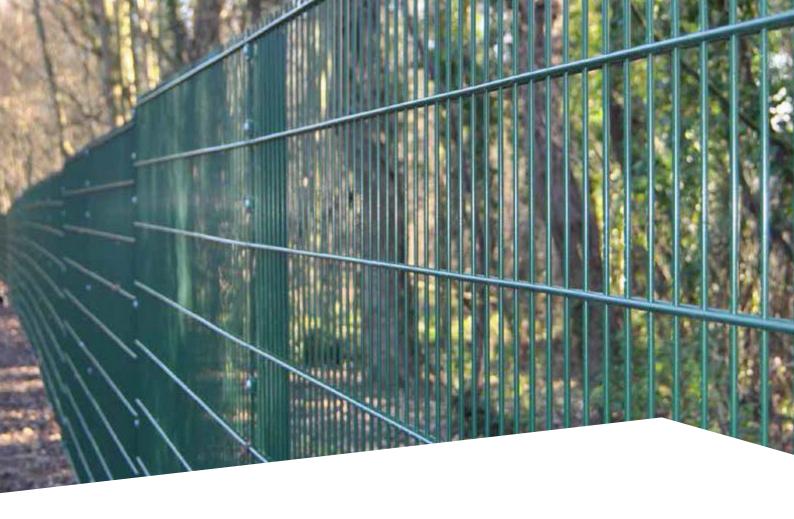

## **Demarcation / Welded mesh**

The Pallas welded mesh fence combines the transparency and versatility of chain link fences with the strength and appearance of bar fencing.

The mesh panels have vertical 6 mm diameter wires supported between two 8 mm diameter horizontal wires (8-6-8 format). Vertical wires are spaced at 50 mm intervals and horizontal wires at 200 mm intervals. Higher fences have an anti-climb option where the vertical wires protrude 30 mm through the top horizontal wires.

Available in single panel heights up to 2430 mm. This fully welded fence pre-galvanized and RAL powder coated.

- · Vertical wires secured between two horizontal wires
- 2510 mm wide panels available in heights up to 2430 mm
- Can be integrated with detection and entrance control options
- Pre-galvanized and powder coated
- Option of staggered assembly (±200 mm)