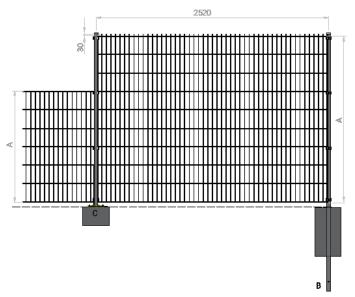

## **Drawings** (dimensions in mm)

## **Technical specifications**

| Туре       | Panel height (A) | Post length with concrete surround (B) | Post length with base plate (C) | Anti-climb feature |
|------------|------------------|----------------------------------------|---------------------------------|--------------------|
| Pallas 100 | 1000             | 1600                                   | 1100                            |                    |
| Pallas 180 | 1830             | 2400                                   | 1900                            | ✓                  |
| Pallas 200 | 2030             | 2600                                   | 2100                            | ✓                  |
| Pallas 240 | 2430             | 3000                                   | 2500                            | ✓                  |