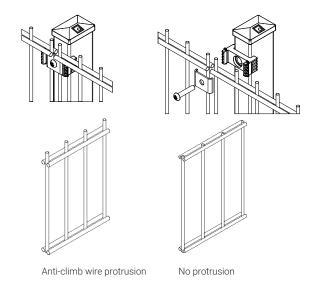

## **Demarcation / Welded mesh**

The Pallas welded mesh fence combines the transparency and versatility of chain link fences with the strength and appearance of bar fencing.

The mesh panels have vertical 6 mm diameter wires supported between two 8 mm diameter horizontal wires (8-6-8 format). Vertical wires are spaced at 50 mm intervals and horizontal wires at 200 mm intervals. Higher fences have an anti-climb option where the vertical wires protrude 30 mm through the top horizontal wires.