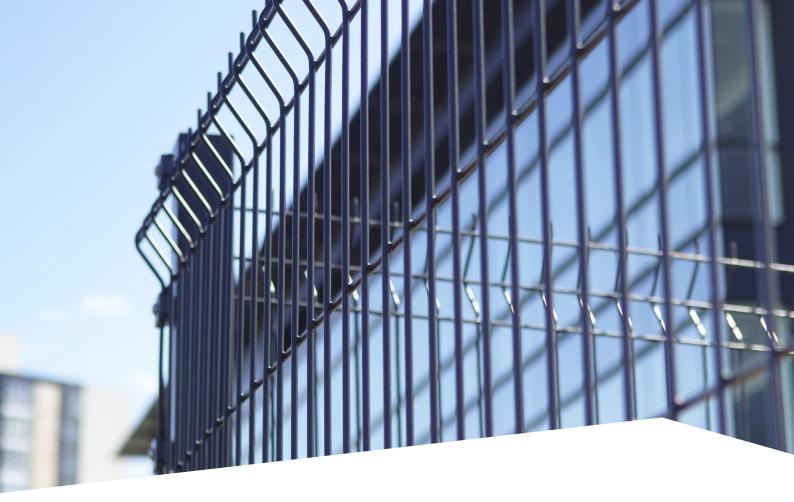

# **Triton**Demarcation / Welded mesh

The Triton fencing system is ideal where security is required but without an oppressive and intimidating appearance. It is designed to be resilient and yet remain unobtrusive and elegant. This system is capable of blending into its environment or enhancing the surroundings as a design feature.

Triton panels are manufactured from nominal 5.0mm dia. thick steel wire profiled horizontal sections that significantly increase the rigidity of the panel. The mesh itself is 50mm x 200mm, fully welded at every intersection. The panels have a barbed edge and a flush edge.