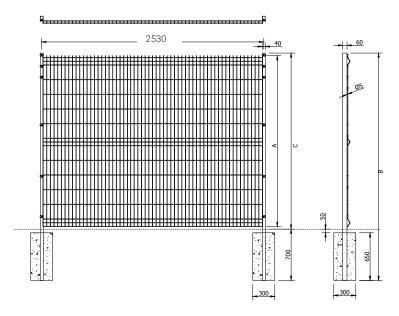

### Drawings (dimensions in mm)

# **Technical specifications**

| Туре       | Panel height (A) | Post length with concrete<br>surround (B) | Post length with base plate (C) | Number of fixings |
|------------|------------------|-------------------------------------------|---------------------------------|-------------------|
| Triton 100 | 1030             | 1600                                      | 1100                            | 3                 |
| Triton 180 | 1730             | 2400                                      | 1900                            | 4                 |
| Triton 200 | 1930             | 2600                                      | 2100                            | 4                 |
| Triton 240 | 2330             | 3000                                      | 2500                            | 4                 |

| Material                                            | Fully welded steel                |  |
|-----------------------------------------------------|-----------------------------------|--|
| Colour<br>(other colours available upon<br>request) | RAL 6005 (moss green)             |  |
| Finish                                              | Pre-galvanized and powder coating |  |
| Panel width                                         | 2510 mm                           |  |
| Post centre-to-centre                               | 2530 mm                           |  |
| Post profile                                        | 60 x 40 mm                        |  |
| Wire diameter                                       | 5 mm                              |  |
| Vertical wire spacing                               | 50 mm                             |  |
| Horizontal wire spacing                             | 200 mm                            |  |
|                                                     |                                   |  |