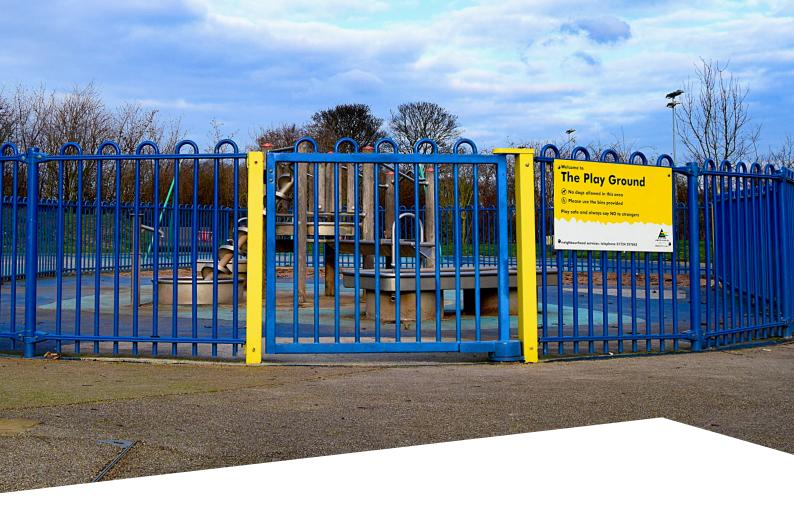

# **Quantum Playsafe Gate**

# **Entrance control / Railings swing gate**

The Quantum Playsafe gate is a versatile and secure entrance control solution, designed as part of the Heras Tangorail TR800 Play safe system.

Available in heights from 900mm to 1800mm, the Quantum gate matches the Heras TR800 railings system.

The Quantum Playsafe Gate is perfect for parks, playgrounds and other areas of recreation, as its intelligent and convenient

design combines aesthetics with peace of mind.

- · Safe self-closing mechanism
- · No pointed angles or edges
- Added safety no gaps under gate
- · No risk of head, neck or finger traps
- Meets RoSPA expectations
- Fast installation
- Designed to complement the Heras TR800 play safe railing system