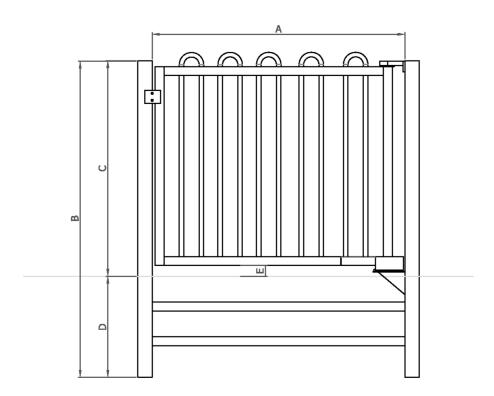

#### **Drawings**

# $\textbf{Technical specifications} \ (\text{dimensions in mm})$

| Fence height | Clear Opening<br>(A) | Post length<br>(B) | Fence height<br>(C) | Dig in depth<br>(D) | Ground clearance<br>(E) |
|--------------|----------------------|--------------------|---------------------|---------------------|-------------------------|
| 900          | 1385                 | 1462               | 900                 | 562                 | 60                      |
| 1000         | 1385                 | 1562               | 1000                | 562                 | 60                      |
| 1200         | 1385                 | 1762               | 1200                | 562                 | 60                      |
| 1500         | 1385                 | 2062               | 1500                | 562                 | 60                      |
| 1800         | 1385                 | 2362               | 1800                | 562                 | 60                      |