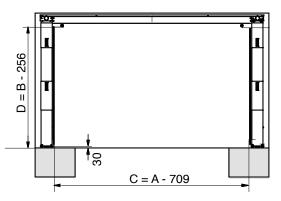

### **Drawings** (dimensions in mm)

A = aperture width; B = aperture height; C = free opening width; D = free opening height