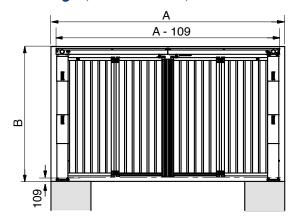

### **Drawings** (dimensions in mm)

A = aperture width; B = aperture height; C = free opening width; D = free opening height