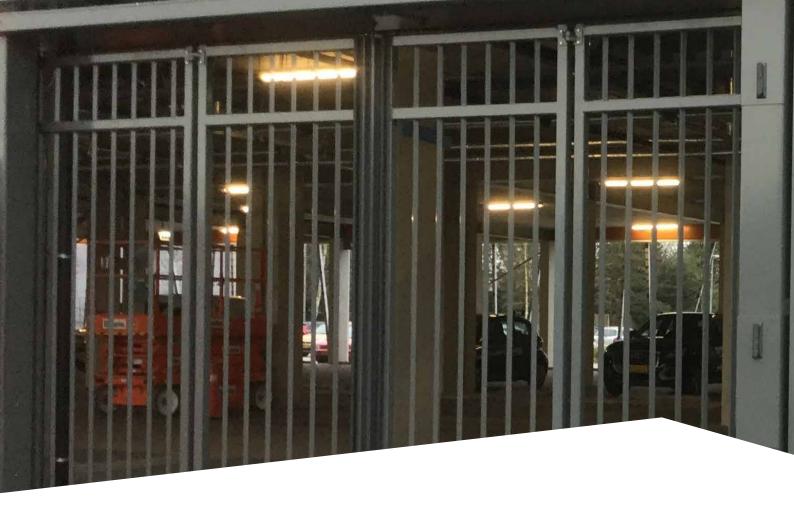

# **Entrance control / Speed gate**

This folding gate offers an ideal combination of access control, safety, speed and operational reliability:

- The overhead guides are especially suited for locations with frequent vehicle movements requiring controlled access through external walls
- Available in a wide range of widths and heights, the gate can be tailor built to exactly fit your site requirements
- All components are durable and low-maintenance to ensure quality and continuity
- The gate frame is square hollow section steel with standard square vertical bar infills (other optional infills include round vertical bars, welded-mesh, (perforated) sheets and glass
- The double gate drives are built into the side columns, together with integrated safety photocells and emergency release

 All gate surfaces are extremely robust with high quality galvanized or powder coated finishes (in a wide choice of colours)

sGate (top guided) is ideal for car parks, apartment complexes or other sites where optimal security is essential.

- · Fast and reliable open/close sequence
- Wide free opening (maximum 6 metres)
- Very sturdy construction due to added strength from top guide
- · Easily integrated with security options
- · Robust steel frame with choice of colour and infill