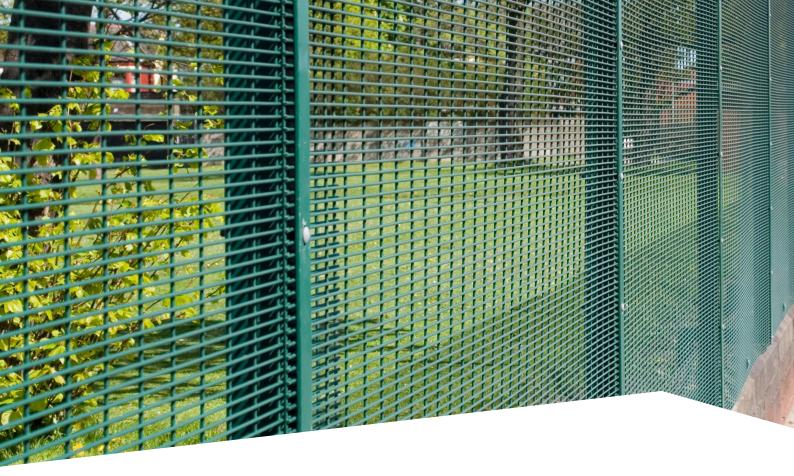

# Zenith A1

The Zenith A1 mesh panel fence is a strong and flexible perimeter protection solution. The fence provides effective anti-climb protection with tightly configured mesh (76.2 x 12.7 mm) preventing toe or finger holds. The strong steel mesh panel is SR1 rated to resist continuous forced entry attempts with a standard intruder toolset (knives, pliers and screwdrivers) for at least 1 minute.

The mesh panels are securely attached to the posts with a flat bar and M8 bolts (with form G washer and nut).

An extra option is to have the mesh buried 300 mm in the ground to prevent intruders tunnelling under the fence (this option is not available if fence posts are mounted on a base plate at ground level). Vertical arms, lean over arms, Y and T bar extensions, plus barbed wire toppings, can be added to enhance security. The Zenith SR1 is ideal for factories, commercial properties, schools, railways and hospitals.