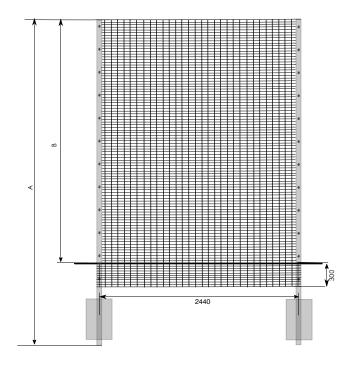

### Drawings (dimensions in mm)

Attack face

# **Technical specifications**

| Post length (A) | Panel height (B) | Post dimensions | No. of fixings |
|-----------------|------------------|-----------------|----------------|
| 2400            | 1800             | 60 x 60 SHS     | 7              |
| 2700            | 2000             | 60 x 60 SHS     | 8              |
| 3100            | 2400             | 60 x 60 SHS     | 9              |
| 3820            | 3000             | 80 x 40 RHS     | 11             |
| 5200            | 4200             | 80 x 80 SHS     | 15             |
| 6200            | 5200             | 100 x 100 SHS   | 18             |

| Material                                            | Steel                                         |  |
|-----------------------------------------------------|-----------------------------------------------|--|
| Colour<br>(other colours available<br>upon request) | RAL 6005 (moss green)<br>RAL 9005 (jet black) |  |
| Finish                                              | Galvanized and polyester powder coated        |  |
| Mesh profile                                        | 76.2 x 12.7 mm                                |  |
| Panel width                                         | 2515 mm                                       |  |
| Mesh wire diameter                                  | 4 mm                                          |  |
| Post centre-to-centre                               | 2440 mm                                       |  |
|                                                     |                                               |  |