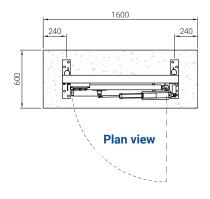

rements of health and safety and DDA standards with no compromise in security.

Expertly designed and manufactured to withstand elemental wear and vandal tampering, the B365 can be integrated with existing site access control systems and can be supplied with control technology to suit bespoke site requirements.

Applicable for internal or external operation, the B365 pedestrian gates can be finished with a wide range of coating colours to fit with any palette.

- · Heavy duty design and construction
- Range of design and finish options
- Capable of full integration with existing site access technology
- Excels when deployed in combination with vehicle gates, barriers or turnstiles
- · Safe design with closer and no trapping hazards



#### **Drawings** (dimensions in mm)



Insecure side



Secure side

#### **Technical specifications**

| Material | Hollow section RHS frame, fully welded steel                                                    |
|----------|-------------------------------------------------------------------------------------------------|
| Colours  | RAL 6005 (moss green)<br>RAL 6009 (fir green)<br>RAL 7016 (anthracite)<br>RAL 9005 (jet black)  |
| Finish   | Polyester powder coated to a minimum of 75 microns                                              |
| Infill   | Bar - 25 x 25 mm RHS vertical at approx<br>125 mm centres<br>Mesh - Zenith 358, Pallas Palisade |
| Hinges   | Sealed butt hinges                                                                              |

### **Ordering information**

Available in a variety of widths, heights and designs