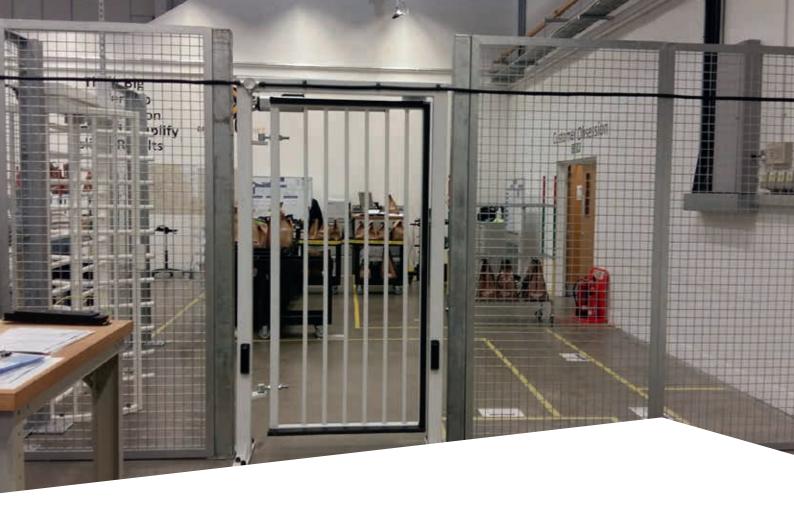

# **B365**

## **Entrance control / Automated pedestrian gate**

The Heras B365 automated pedestrian gate has been designed to complement other perimeter protection systems including fencing, gates and vehicle barriers. The B365 particularly excels when combined with the Heras full height B700 security turnstiles, providing emergency or disability access to site and meeting the requirements of health and safety and DDA standards with no compromise in security.

Expertly designed and manufactured to withstand elemental wear and vandal tampering, the B365 can be integrated with existing site access control systems and can be supplied with control technology to suit bespoke site requirements.

Applicable for internal or external operation, the B365 pedestrian gates can be finished with a wide range of coating colours to fit with any palette.

- · Heavy duty design and construction
- Range of design and finish options
- Capable of full integration with existing site access technology
- Excels when deployed in combination with vehicle gates, barriers or turnstiles
- · Safe design with closer and no trapping hazards