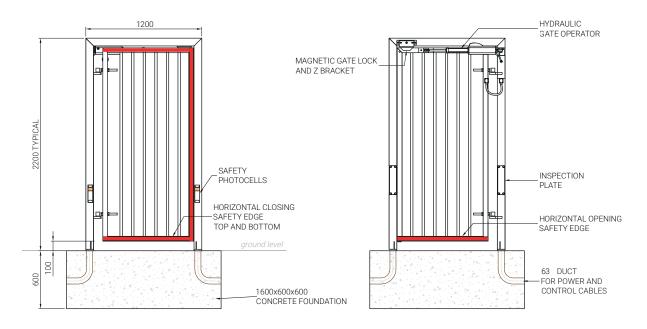

#### **Drawings** (dimensions in mm)

Insecure side

Secure side

#### **Technical specifications**

| Material | Hollow section RHS frame, fully welded steel                                                    |
|----------|-------------------------------------------------------------------------------------------------|
| Colours  | RAL 6005 (moss green)<br>RAL 6009 (fir green)<br>RAL 7016 (anthracite)<br>RAL 9005 (jet black)  |
| Finish   | Polyester powder coated to a minimum of 75 microns                                              |
| Infill   | Bar - 25 x 25 mm RHS vertical at approx<br>125 mm centres<br>Mesh - Zenith 358, Pallas Palisade |
| Hinges   | Sealed butt hinges                                                                              |

#### Suggested accessories / products

- Electro magnetic lock
- Automatic closer
- Powered operation
- Safety edges
- · Safety beams
- Access control reader
- Intercom